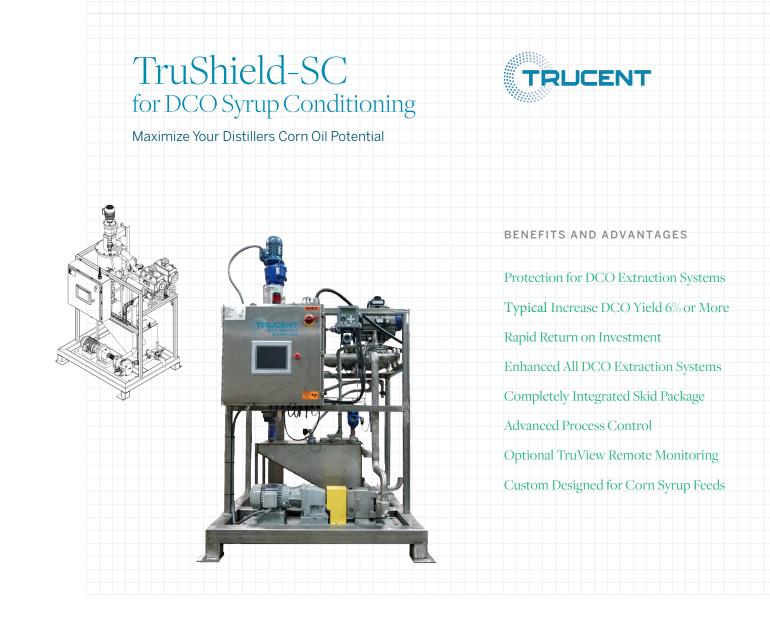

#### Overview

The TruShield-SC has been protecting High-Speed Disk Stack Centrifuges and Tricanter DCO extraction systems since 2008. Building upon years of experience and R&D, the TruShield-SC has been optimized to condition syrup prior to corn oil extraction. It is available in multiple packages to best suit your plant's syrup conditioning needs.

### How it Works

TruShield-SC is a filtration system that provides protection for DCO extraction systems. Since its creation, the TruShield-SC has been optimized to provide syrup conditioning that results in large particle removal, affecting Stokes' Law by viscosity reduction and improved oil droplet size. Conditioned syrup improves extraction-separation efficiency and thus increases DCO yields. The system operates automatically to purge rejected material.

### TRUSHIELD-SC OPTIMIZED TO PROTECT YOUR DCO EXTRACTION SYSTEMS AND PROVIDES:

- Easy installation with single-point process, utility, and communication hook-ups
- Proven components for maximum system uptime and reliability
- Compact, modular design to minimize floor space used
- Compatible with all DCO extraction systems
- Seamless integration with all plant designs
- Low Capital Expenditure and Fast ROI
- Industry-leading returns